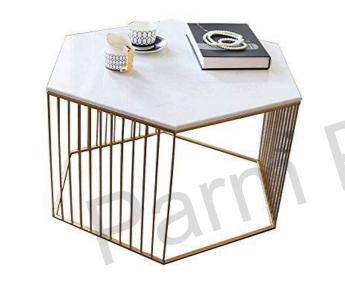

VD Coated Furniture.

COMPANY PROFILE Star Fabricator was established in the year 2010. We are leading Manufacturer & Supplier & Service Provider of Stainless Steel Model Gate, Interior Stainless Steel Railing etc. The offered steel gate is manufactured with the premium quality steel and advance technology, in adherence with set industrial norms. This steel gate is available in various specifications, in order to meet the vast requirements of our customers. Offered steel gate is highly demanded by our customers due to high strength and quality.

This range is widely demanded in industries and residential building for safety purposes. This range is manufactured using optimum grade steel and sophisticated technology in synchronization with international standards.

# SIDE TABLE



































## CENTER TABLES































### PARTITIONS

















### DINING TABLES







#### **Get in Touch**

 Address:- H. No. 13, St. No. 7, Gill Road, Near G.N.E. College, Bachittar Nagar, Ludhiana.
E-mail:- paramjitsinghphull@gmail.com
Website:- www.starfabricator.co.in
Phone No. 0161-5044979

Design by Parm Projects